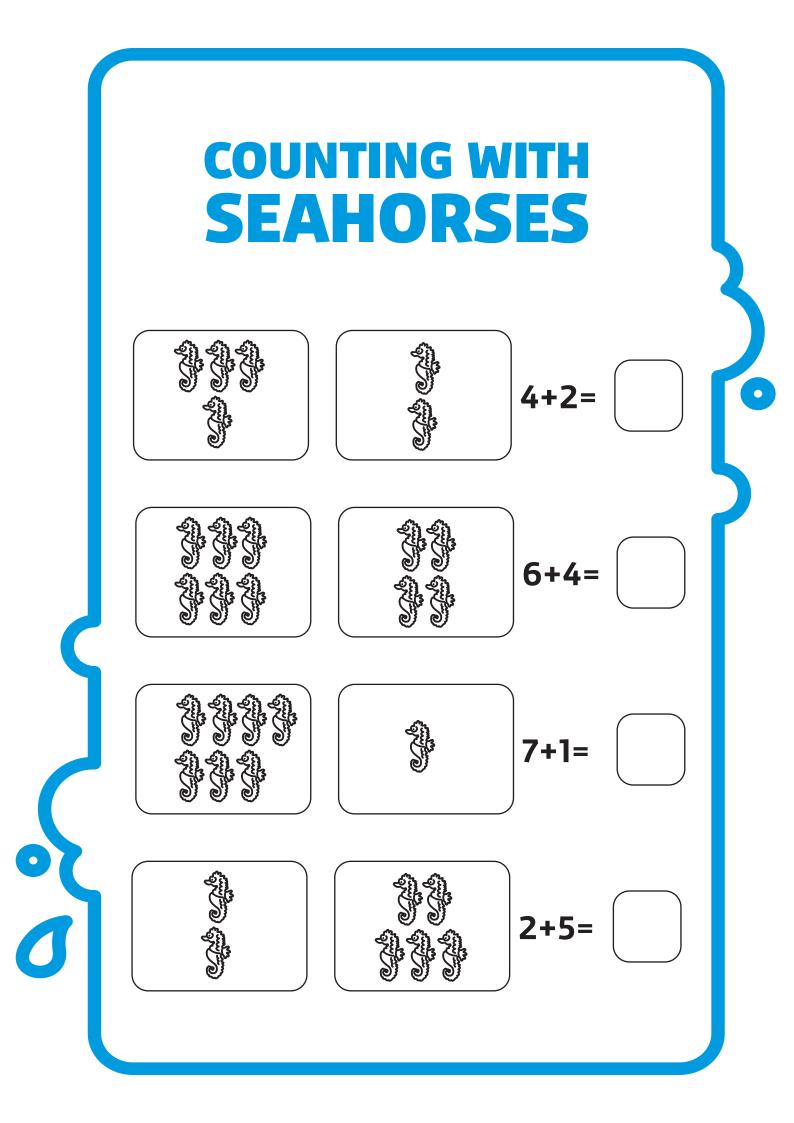

## SEAL FE Sydney

# SEAHORSES

Discover more about these delicate creatures with some fin-tastic activity sheets

0 0

### FILL IN THE BLANKS

Did you know that there are around 40 known species of seahorse? Discover more about these creatures as you fill in the blanks from the word bank below!

Did you \_\_\_\_\_ that it is the \_\_\_\_\_ seahorse that gives birth to the young.

seahorses are called fry. The new

baby \_\_\_\_\_ are born slightly \_\_\_\_\_ than an smartie!

The \_\_\_\_\_ name for seahorse is Hippocampus.

Seahorses have no \_\_\_\_\_ and no

\_\_\_\_! They use their \_\_\_\_\_\_ to suck

up their food like a \_\_\_\_\_.

#### **WORD BANK**

know vacuum

Baby teeth scientific

snout stomach

seahorses male smaller





| Α | L | G | Ε | Т | Т | н | Μ | Μ | F | D | Ε | Ζ | Н | Т |
|---|---|---|---|---|---|---|---|---|---|---|---|---|---|---|
| S | I | Ζ | X | S | I | Υ | I | Ν | Ε | X | S | В | I | Ν |
| Ζ | Α | Μ | W | Z | R | W | D | Ε | R | W | W | X | Ρ | F |
| S | Т | U | 0 | Ν | S | 0 | W | В | Т | U | Α | Α | Ρ | К |
| Ε | D | S | G | Т | Ε | Α | Н | S | С | К | Т | W | 0 | Y |
| Ι | S | Υ | D | Ν | Ε | Υ | 0 | Α | Μ | S | Ε | Υ | С | F |
| С | Ν | R | R | S | G | Ε | Μ | U | Ε | Α | R | L | Α | D |
| Ε | L | U | F | R | U | 0 | L | 0 | С | S | L | 0 | Μ | Ε |
| Ρ | X | Ζ | Ζ | L | U | Н | В | X | I | I | C | L | Ρ | В |
| S | I | Ε | W | F | I | Ν | S | 0 | U | Ε | В | К | U | I |
| 0 | Ρ | К | L | Т | В | W | 0 | I | Α | Q | Ν | Μ | S | С |
| Ε | Υ | Α | S | I | D | I | U | Ν | F | Μ | Ρ | Ε