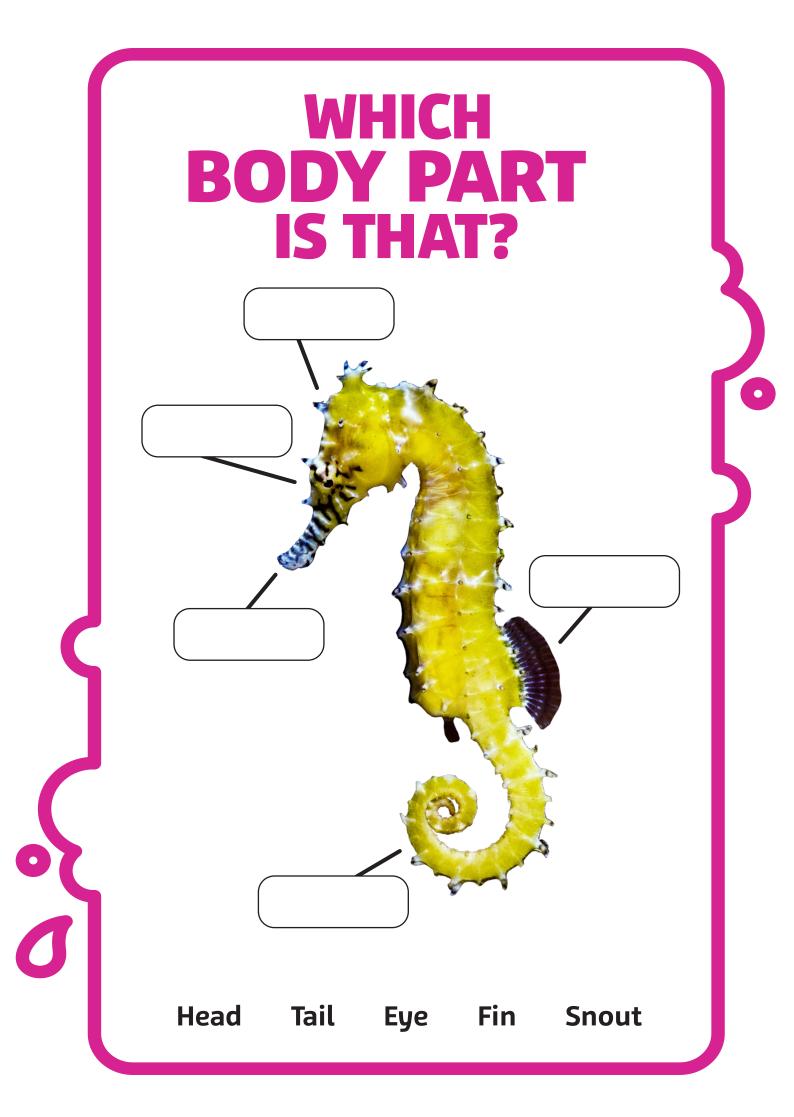

Ρ | К |
| Ε | D | S | G | Т | Ε | Α | Н | S | С | К | Т | W | 0 | Y |
| Ι | S | Υ | D | Ν | Ε | Υ | 0 | Α | Μ | S | Ε | Υ | С | F |
| С | Ν | R | R | S | G | Ε | Μ | U | Ε | Α | R | L | Α | D |
| Ε | L | U | F | R | U | 0 | L | 0 | С | S | L | 0 | Μ | Ε |
| Ρ | X | Ζ | Ζ | L | U | Н | В | X | I | I | C | L | Ρ | В |
| S | I | Ε | W | F | I | Ν | S | 0 | U | Ε | В | К | U | I |
| 0 | Ρ | К | L | Т | В | W | 0 | I | Α | Q | Ν | Μ | S | С |
| Ε | Υ | Α | S | I | D | I | U | Ν | F | Μ | Ρ | Ε | R | W |
| Ρ | G | В | V | D | Ζ | Т | К | Т | Α | Ε | Т | В | Ρ | F |
| Ε | Т | Ε | D | Α | Α | К | R | Н | X | S | X | I | Υ | R |
| Υ | К | J | Ρ | X | R | Ε | Ρ | В | Ζ | C | L | Α | D | D |

CAMOUFLAGE SMALL COLOURFUL SNOUT FIN SPECIES FISH SWIM HIPPOCAMPUS SYDNEY OCEAN TAIL SEAHORSE WATER SEAWEED



# SEAL FE Sydney

•

Visit our website for more sealifesydney.com.au